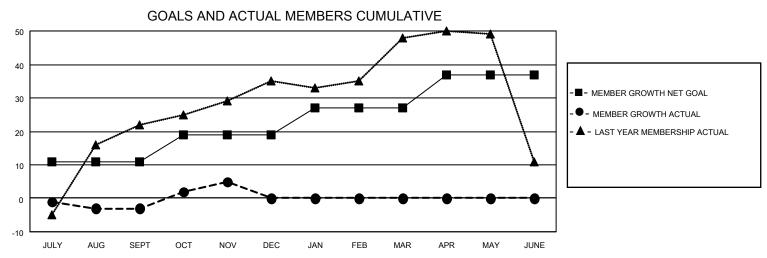

## MONTHLY MEMBERSHIP PROGRESS REPORT

| LOCATION NETHERLANDS |               |             | District 110BZ |                       |                         | Results as of: 11/30/2020 |                                                    |  |
|----------------------|---------------|-------------|----------------|-----------------------|-------------------------|---------------------------|----------------------------------------------------|--|
|                      | Club          | )S          |                | Members               |                         |                           |                                                    |  |
|                      | RESULTS FOR   | R 2020-2021 |                | RESULTS FOR 2020-2021 |                         |                           |                                                    |  |
| QUARTER              | NEW CLUB GOAL | NEW CLUBS   | DROPPED CLUBS  | QUARTER MEI           | MBER GROWTH NET<br>GOAL | MEMBER GROWTH<br>ACTUAL   | DROPPED<br>MEMBERS ACTUAL<br>(including transfers) |  |
| JULY/AUG/SEPT        | 0             | 0           | 0              | JULY/AUG/SEPT         | 11                      | 17                        | 15                                                 |  |
| OCT/NOV/DEC          | 0             | 0           | 0              | OCT/NOV/DEC           | 8                       | 11                        | 3                                                  |  |
| JAN/FEB/MAR          | 0             | 0           | 0              | JAN/FEB/MAR           | 8                       | 0                         | 0                                                  |  |
| APR/MAY/JUNE         | 1             | 0           | 0              | APR/MAY/JUNE          | 10                      | 0                         | 0                                                  |  |
|                      | GOALS         | AND ACTUA   | L NEW CLUBS C  | UMULATIVE             |                         |                           |                                                    |  |
| 1                    |               |             |                |                       | -                       |                           |                                                    |  |
|                      |               |             |                | 1                     |                         |                           |                                                    |  |